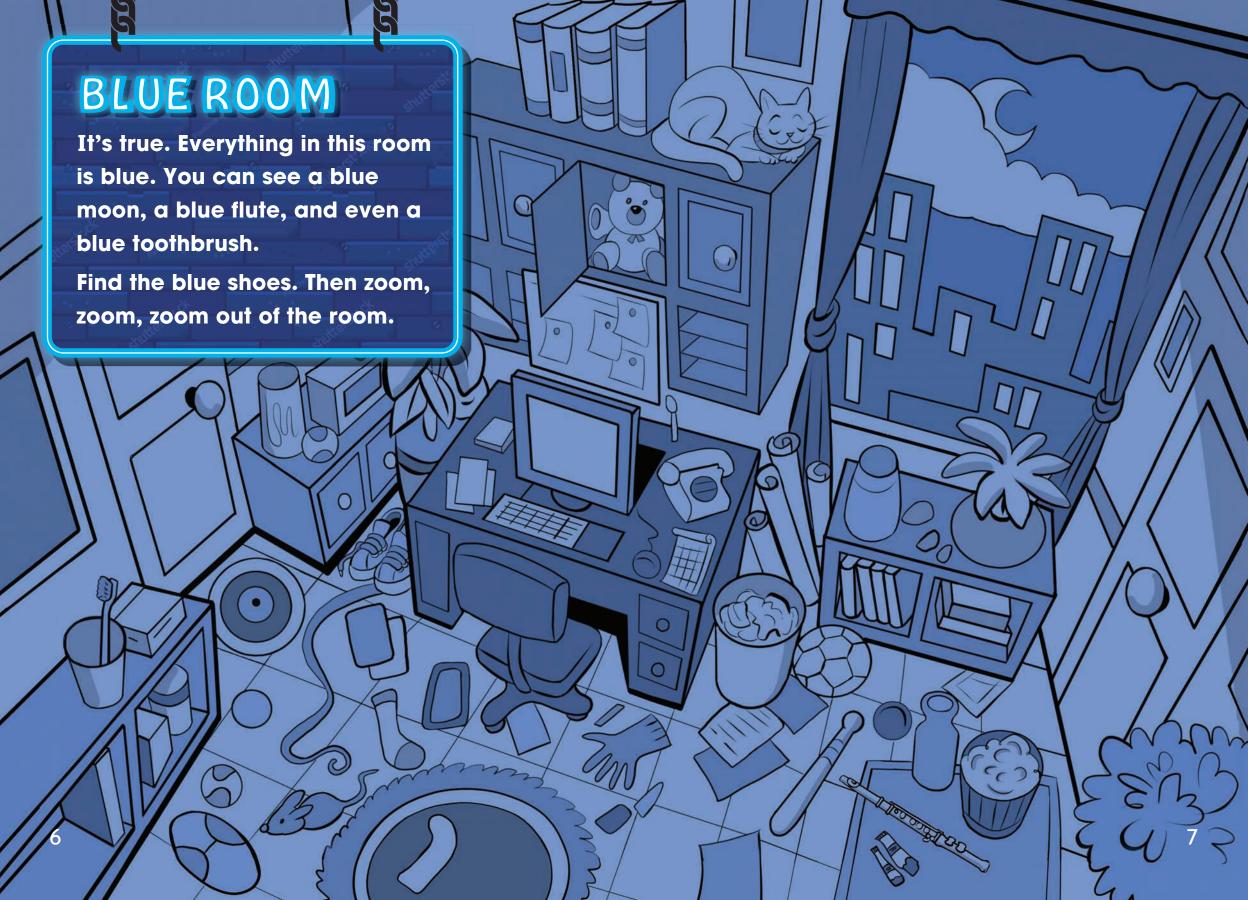

## Long oo (oo, ui, ew, ue, u, ou, oe, u\_e)

Sound out these words.

| oouna | oui illoso | Words.     |
|-------|------------|------------|
| 00    |            |            |
| too   | moon       | mushroom   |
| doom  | soon       | poodle     |
| room  | choose     | toothbrush |
| zoom  |            |            |
| ui    |            |            |
| fruit | juicy      |            |
| juice | suitcase   |            |
| ew    |            |            |
| drew  | grew       | new        |
| ue    |            |            |
| blue  | true       |            |