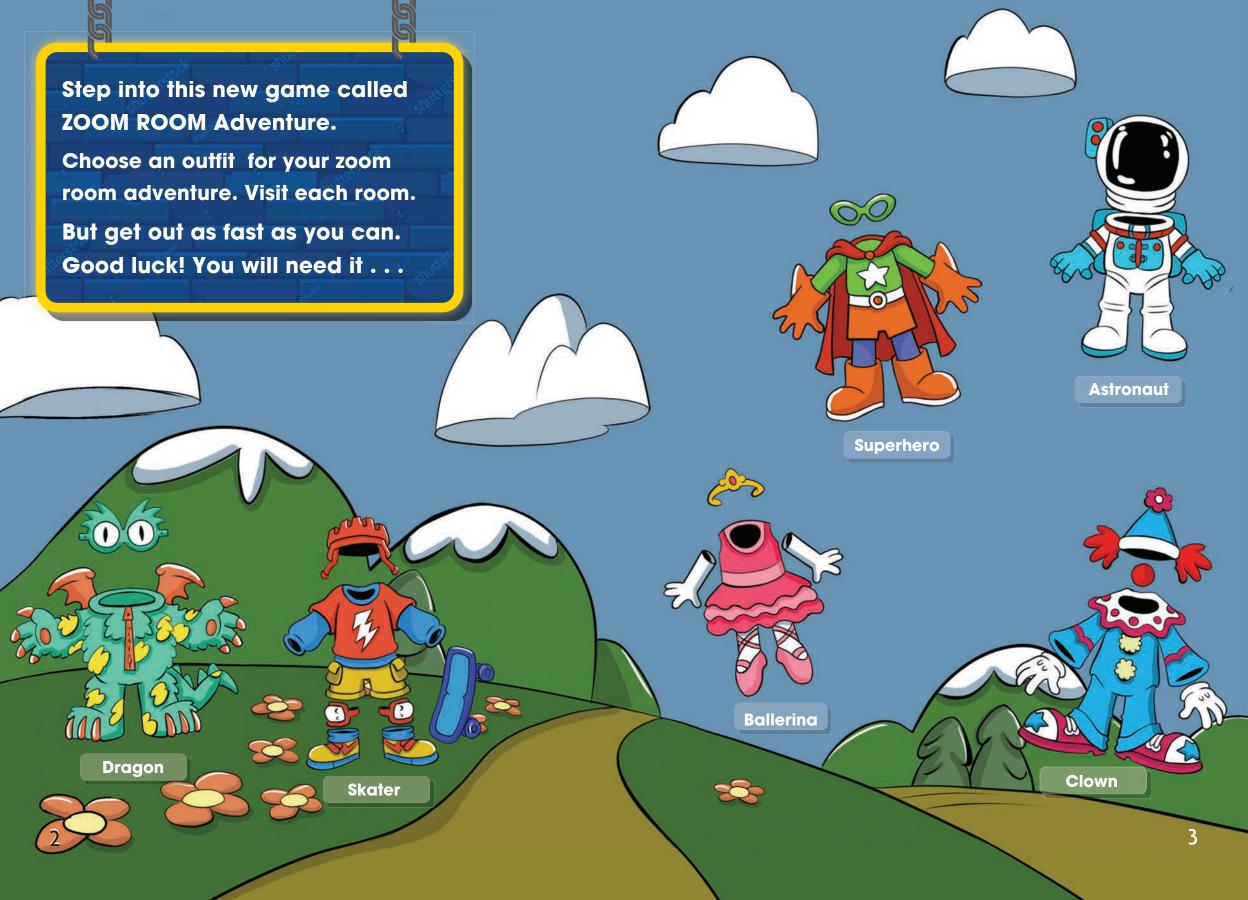

**

Read-Spell-Write these words. Pay special attention to the letters in red.

everything someone full two one would some



ISBN: 978-1-6677-5217-4

u

July

1 2 3 4 5 6 7 8 9 10

BENCHMARK EDUCATION COMPANY 145 Huguenot Street • New Rochelle, NY • 10801 Benchmarkeducation.com • Toll-Free: 1-877-236-2465 © Benchmark Education Company, LLC. All rights reserved. No part of this publication may be reproduced or transmitted in any form or by any means, electronic or mechanical, including photocopy, recording, or any information storage or retrieval system, without permission in writing from the publisher.

Printed in Guangzhou, China. xxxx-xx-xxxx

LEXILE® is a trademark of MetaMetrics, Inc., and is registered in the United States and abroad.



by Wiley Blevins illustrated by Leo Trinidad