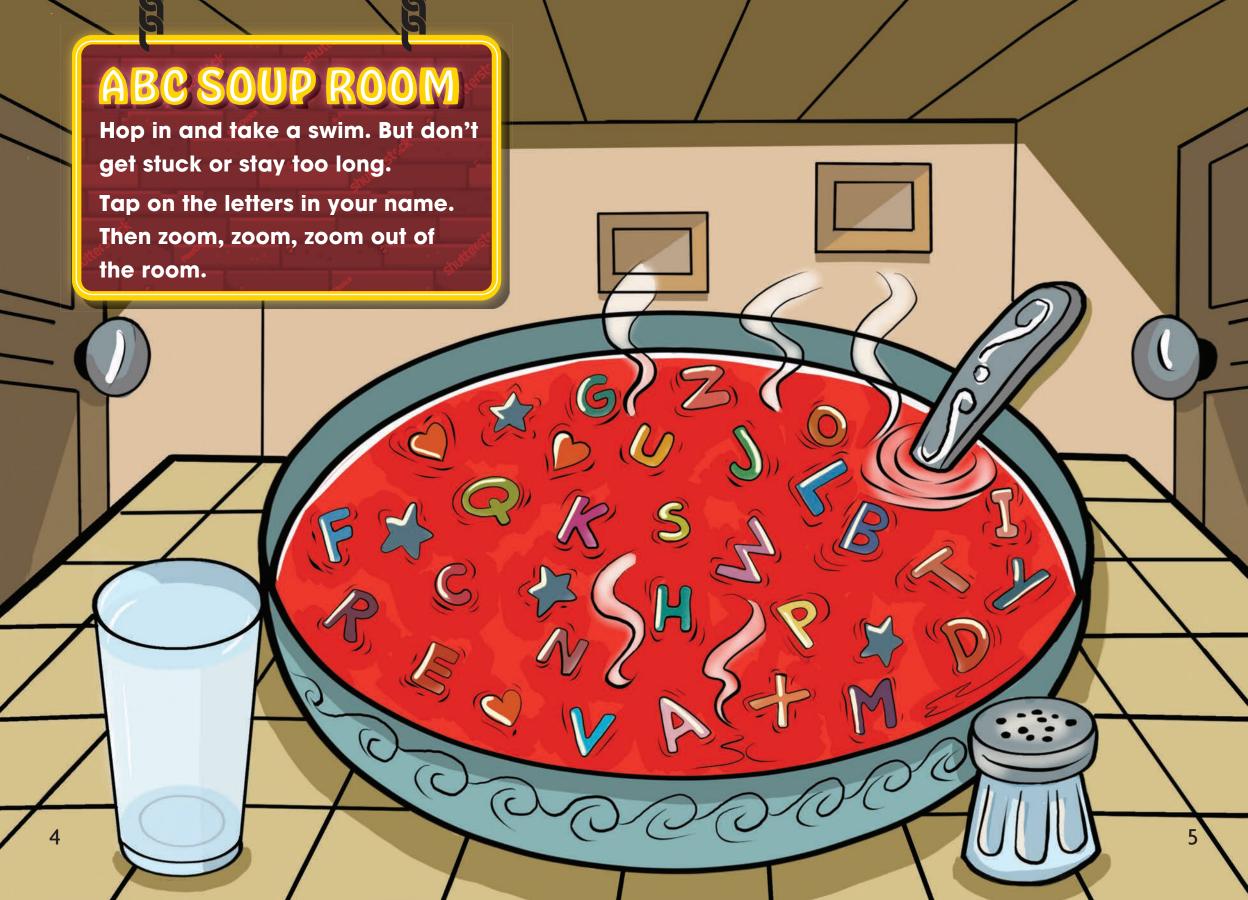

## Long oo (oo, ui, ew, ue, u, ou, oe, u\_e)

Sound out these words.

| oouna | oui illoso | Words.     |
|-------|------------|------------|
| 00    |            |            |
| too   | moon       | mushroom   |
| doom  | soon       | poodle     |
| room  | choose     | toothbrush |
| zoom  |            |            |
| ui    |            |            |
| fruit | juicy      |            |
| juice | suitcase   |            |
| ew    |            |            |
| drew  | grew       | new        |
| ue    |            |            |
| blue  | true       |            |