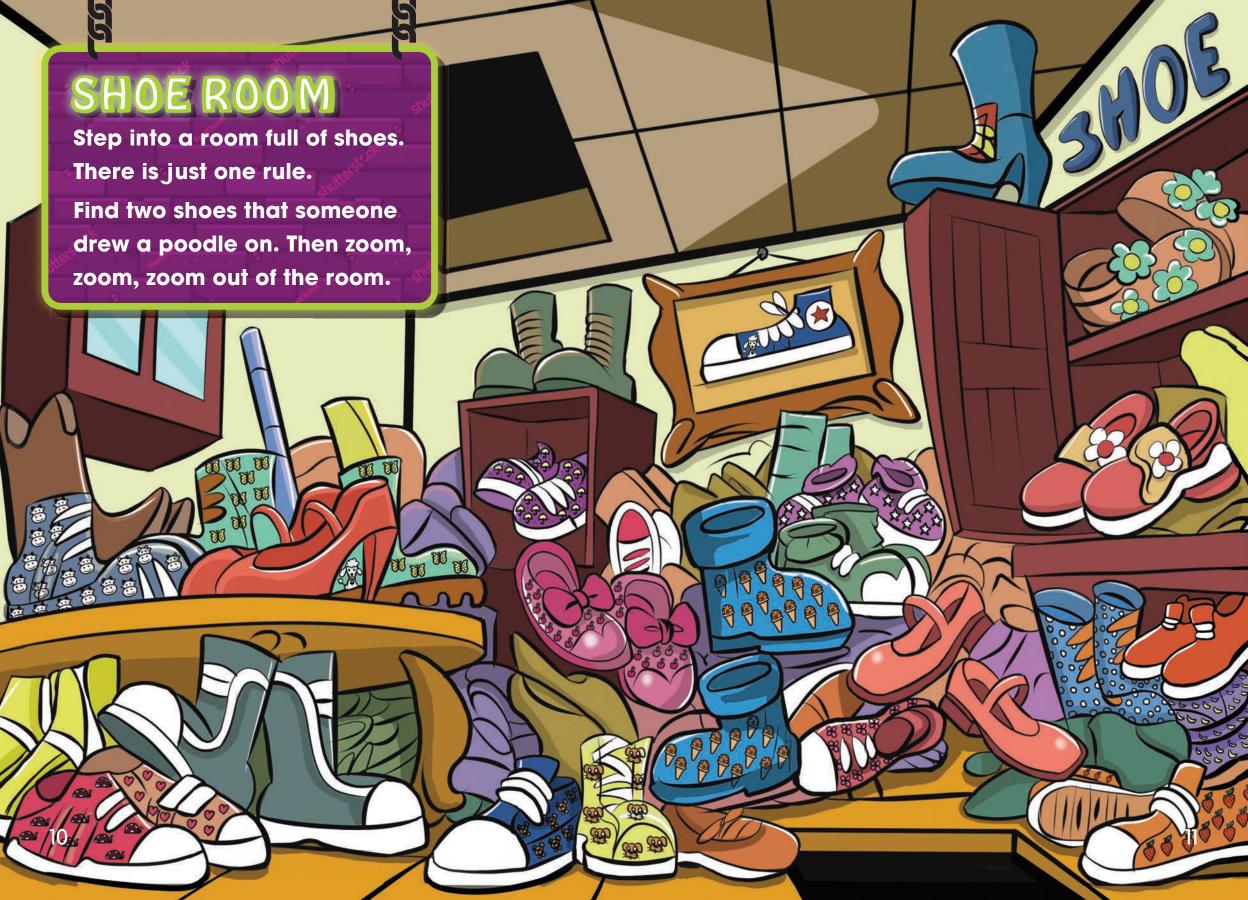

| ou    |         |
|-------|---------|
| soup  | you     |
| oe    |         |
| shoe  | shoes   |
| u_e   |         |
| flute | rule    |
| June  | tube    |
| Other |         |
| do    | through |
| into  | to      |
|       |         |