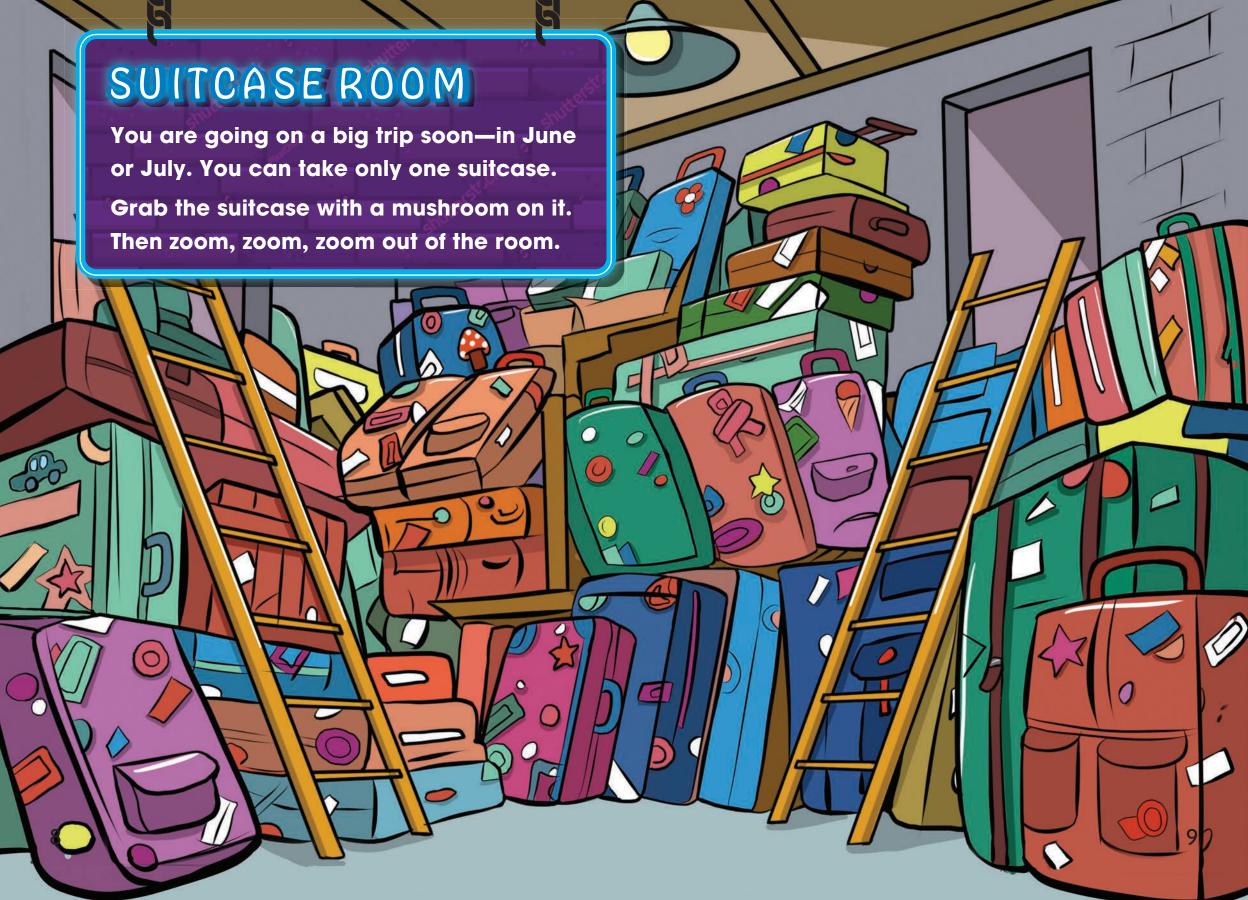

## **High-Frequency Words**

Read-Spell-Write these words. Pay special attention to the letters in red.

everything someone full two one would some

ISBN: 978-1-6677-5217-4

u

July

1 2 3 4 5 6 7 8 9 10

BENCHMARK EDUCATION COMPANY 145 Huguenot Street • New Rochelle, NY • 10801 Benchmarkeducation.com • Toll-Free: 1-877-236-2465 © Benchmark Education Company, LLC. All rights reserved. No part of this publication may be reproduced or transmitted in any form or by any means, electronic or mechanical, including photocopy, recording, or any information storage or retrieval system, without permission in writing from the publisher.