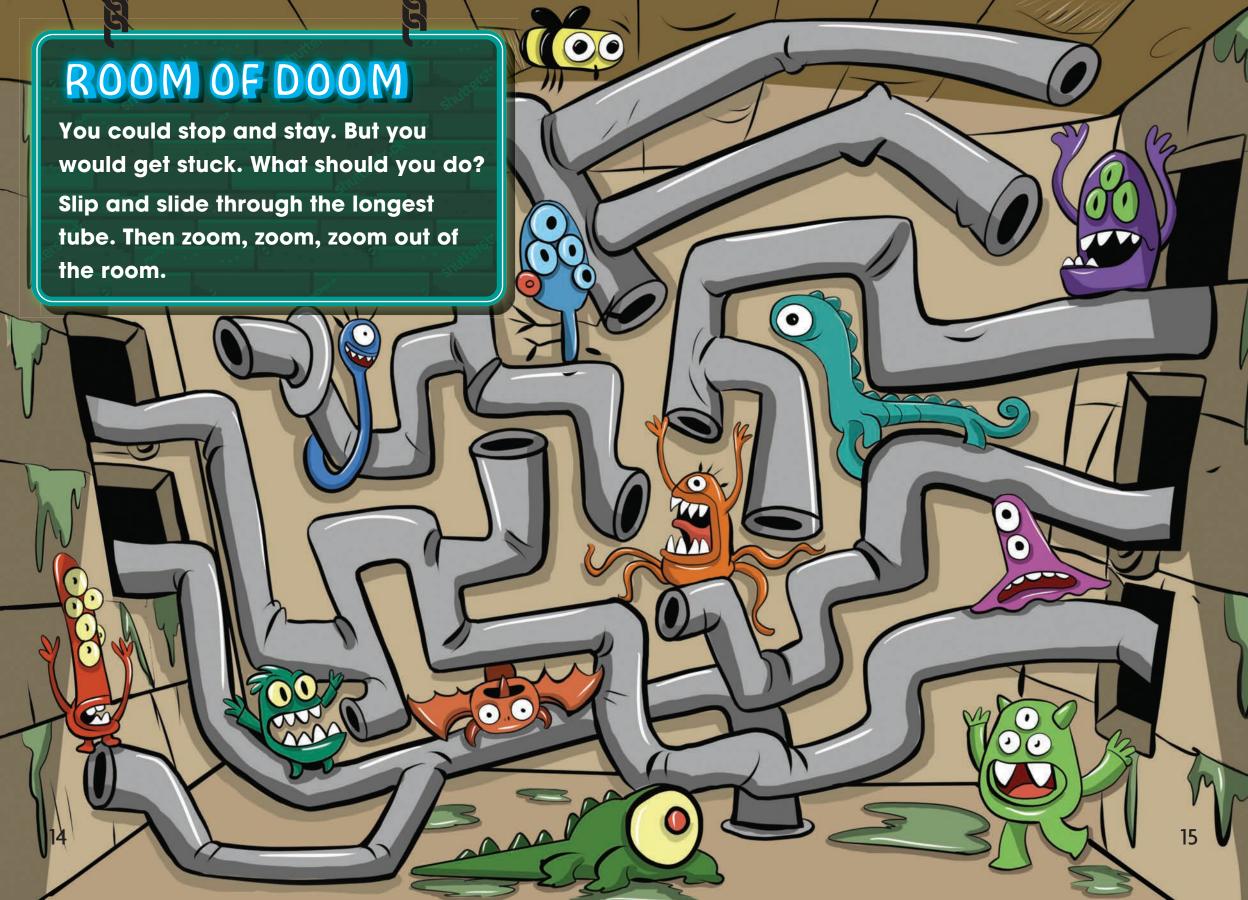

## Long oo (oo, ui, ew, ue, u, ou, oe, u\_e)

Sound out these words.

| oouna | oui illoso | Words.     |
|-------|------------|------------|
| 00    |            |            |
| too   | moon       | mushroom   |
| doom  | soon       | poodle     |
| room  | choose     | toothbrush |
| zoom  |            |            |
| ui    |            |            |
| fruit | juicy      |            |
| juice | suitcase   |            |
| ew    |            |            |
| drew  | grew       | new        |
| ue    |            |            |
| blue  | true       |            |