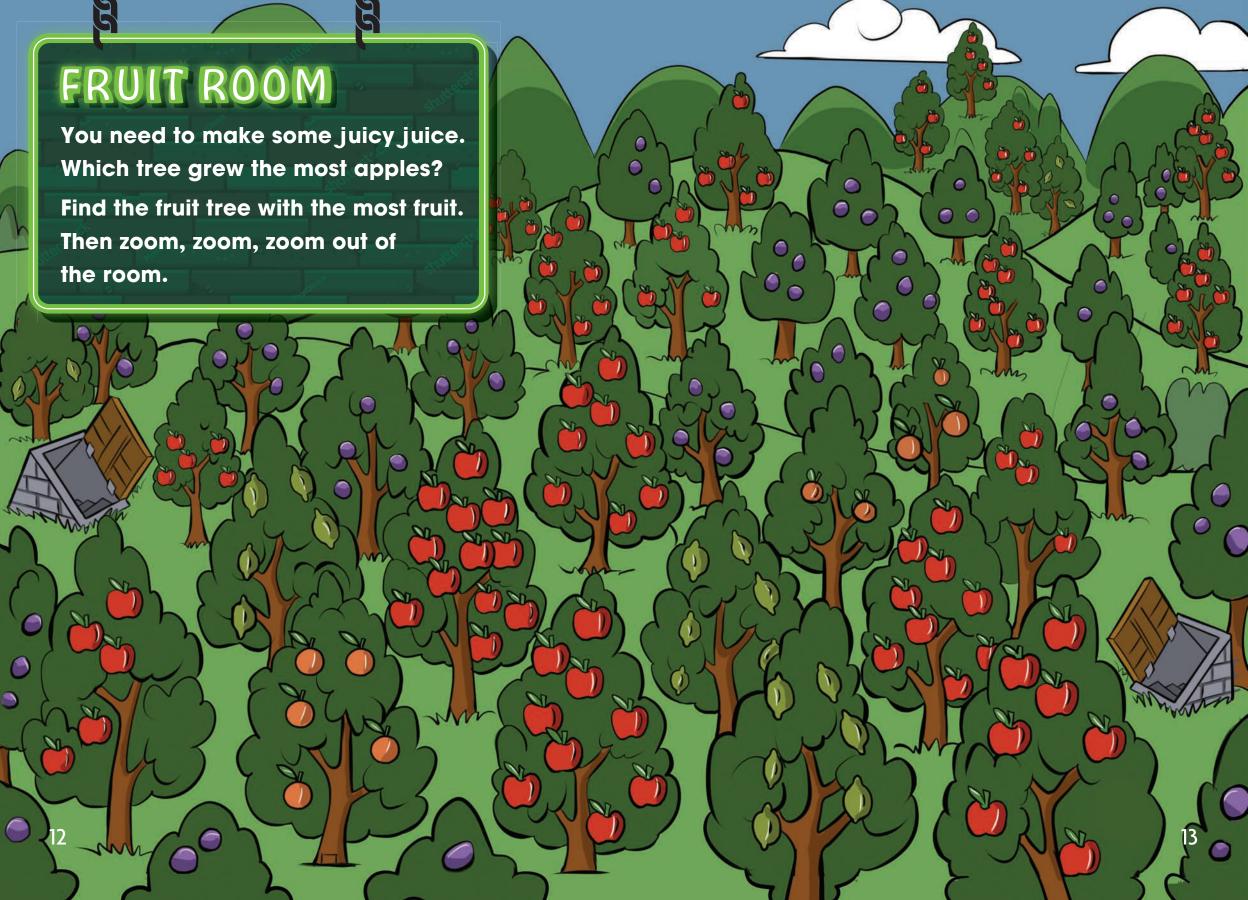

## Long oo (oo, ui, ew, ue, u, ou, oe, u\_e)

Sound out these words.

| oouna | oui illoso | Words.     |
|-------|------------|------------|
| 00    |            |            |
| too   | moon       | mushroom   |
| doom  | soon       | poodle     |
| room  | choose     | toothbrush |
| zoom  |            |            |
| ui    |            |            |
| fruit | juicy      |            |
| juice | suitcase   |            |
| ew    |            |            |
| drew  | grew       | new        |
| ue    |            |            |
| blue  | true       |            |